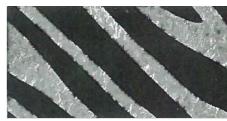

# Exotic

Animal print combines the exotic look of crocodile, ostrich, lizard, snake, stringray etc, with the thickness of 1.0 - 1.2mm, flexibility and quality of cow hide. But we can definitely say that exotic leathers are more distinctive in texture and color, and also in their great value.