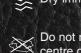

# Exotic

Animal print combines the exotic look of crocodile, ostrich, lizard, snake, stringray etc, with the thickness of 1.0 - 1.2mm, flexibility and quality of cow hide. But we can definitely say that exotic leathers are more distinctive in texture and color, and also in their great value.

EX01

EX02

EX03

EX05

EX06

EX08

EX10

EX12

EX14

EX07

EX09

EX11

EX13

EX15