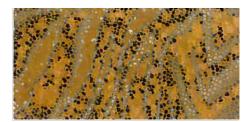

# Exotic

Animal print combines the exotic look of crocodile, ostrich, lizard, snake, stringray etc, with the thickness of 1.0 - 1.2mm, flexibility and quality of cow hide. But we can definitely say that exotic leathers are more distinctive in texture and color, and also in their great value.