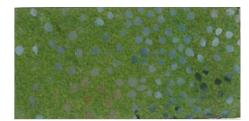

# Exotic

Animal print combines the exotic look of crocodile, ostrich, lizard, snake, stringray etc, with the thickness of 1.0 - 1.2mm, flexibility and quality of cow hide. But we can definitely say that exotic leathers are more distinctive in texture and color, and also in their great value.

EX14

EX07

EX09

EX11

EX13

EX15