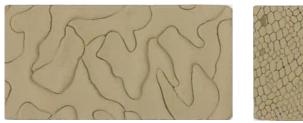

# Exotic

Animal print combines the exotic look of crocodile, ostrich, lizard, snake, stringray etc, with the thickness of 1.0 - 1.2mm, flexibility and quality of cow hide. But we can definitely say that exotic leathers are more distinctive in texture and color, and also in their great value.

EX01

EX02

EX03

EX05

EX06

EX08

EX10

EX12

EX14

EX07

EX09

EX11

EX13

EX15