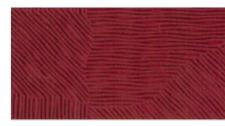

# Exotic

Animal print combines the exotic look of crocodile, ostrich, lizard, snake, stringray etc, with the thickness of 1.0 - 1.2mm, flexibility and quality of cow hide. But we can definitely say that exotic leathers are more distinctive in texture and color, and also in their great value.

EX01

EX02

EX03

EX05

EX06

EX08

EX10

EX12