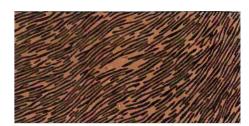

# Exotic

Animal print combines the exotic look of crocodile, ostrich, lizard, snake, stringray etc, with the thickness of 1.0 - 1.2mm, flexibility and quality of cow hide. But we can definitely say that exotic leathers are more distinctive in texture and color, and also in their great value.

EX01

EX02

EX03

EX05

EX06

EX08

EX10

EX12