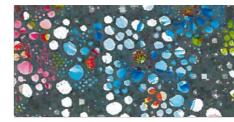

# Exotic

Animal print combines the exotic look of crocodile, ostrich, lizard, snake, stringray etc, with the thickness of 1.0 - 1.2mm, flexibility and quality of cow hide. But we can definitely say that exotic leathers are more distinctive in texture and color, and also in their great value.