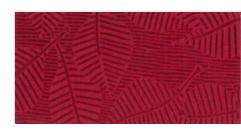

# Exotic

Animal print combines the exotic look of crocodile, ostrich, lizard, snake, stringray etc, with the thickness of 1.0 - 1.2mm, flexibility and quality of cow hide. But we can definitely say that exotic leathers are more distinctive in texture and color, and also in their great value.