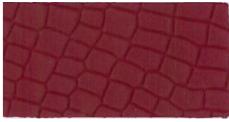

# Exotic

Animal print combines the exotic look of crocodile, ostrich, lizard, snake, stringray etc, with the thickness of 1.0 - 1.2mm, flexibility and quality of cow hide. But we can definitely say that exotic leathers are more distinctive in texture and color, and also in their great value.

EX01

EX02

EX03

EX05

EX06

EX08

EX10

EX12